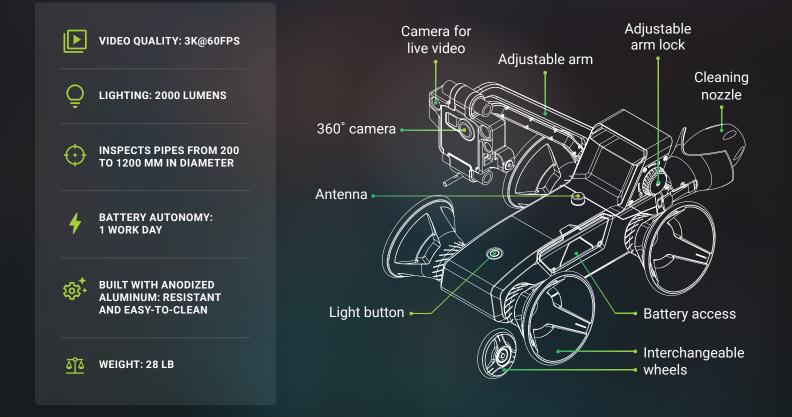

## Hyper-efficient PACP inspections.

For automatic video recording, connect the **ZIPCAM**<sup>360</sup> to the cleaning nozzle once the pipe is clean.

Get the most out of your budget.

Ensure consistent quality. Analyze your data whenever it suits you.

## Make the most of each time you open a sewer manhole.

- The redesigned workflow from ZIPCAM<sup>360</sup> helps you make the most of the time of your teams in the field;
- 360° video recording: Captures 99% of defects;
- Easy to use by operators, regardless of their level of experience;
- No need for an inspection unit with a pipe crawler.