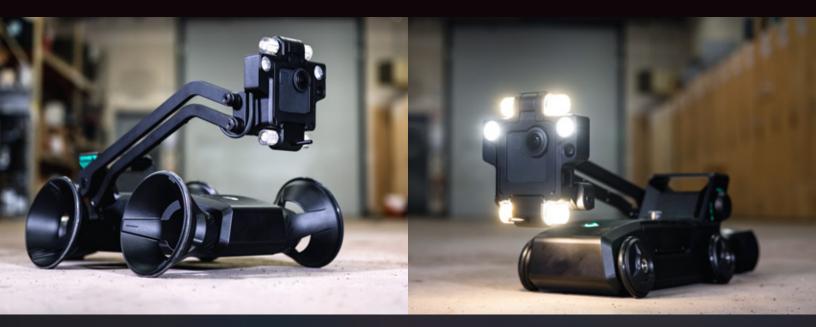

## Hyper-efficient PACP inspections.

For automatic video recording, connect the **ZIPCAM**<sup>360</sup> to the cleaning nozzle once the pipe is clean.

Get the most out of your budget.

Ensure consistent quality. Analyze your data whenever it suits you.

## Make the most of each time you open a sewer manhole.

- The redesigned workflow from ZIPCAM<sup>360</sup> helps you make the most of the time of your teams in the field;
- 360° video recording: Captures 99% of defects;
- Easy to use by operators, regardless of their level of experience;
- No need for an inspection unit with a pipe crawler.