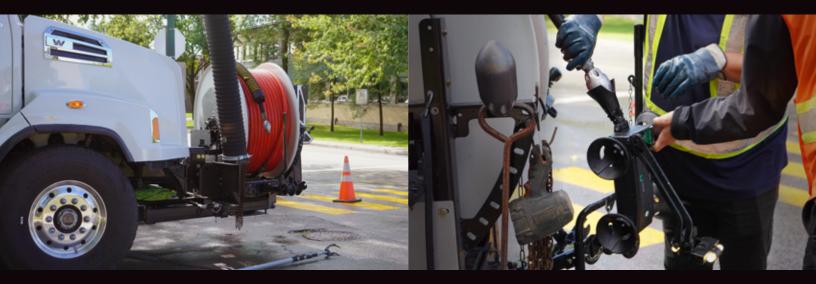

## Hyper-efficient PACP inspections.

For automatic video recording, connect the **ZIPCAM**<sup>360</sup> to the cleaning nozzle once the pipe is clean.

Get the most out of your budget.

Ensure consistent quality. Analyze your data whenever it suits you.

## Make the most of each time you open a sewer manhole.

- The redesigned workflow from ZIPCAM<sup>360</sup> helps you make the most of the time of your teams in the field;
- 360° video recording: Captures 99% of defects;
- Easy to use by operators, regardless of their level of experience;
- No need for an inspection unit with a pipe crawler.