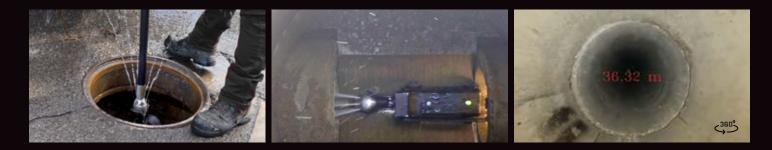

## Hyper-efficient PACP inspections.

For automatic video recording, connect the **ZIPCAM**<sup>360</sup> to the cleaning nozzle once the pipe is clean.

Get the most out of your budget.

Ensure consistent quality. Analyze your data whenever it suits you.

## Make the most of each time you open a sewer manhole.

- The redesigned workflow from ZIPCAM<sup>360</sup> helps you make the most of the time of your teams in the field;
- 360° video recording: Captures 99% of defects;
- Easy to use by operators, regardless of their level of experience;
- No need for an inspection unit with a pipe crawler.