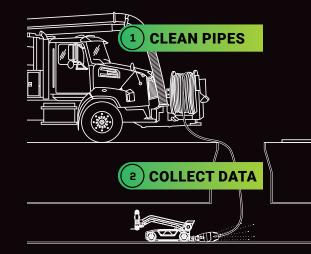

## Hyper-efficient PACP inspections.

For automatic video recording, connect the **ZIPCAM**<sup>360</sup> to the cleaning nozzle once the pipe is clean.

Get the most out of your budget.

Ensure consistent quality. Analyze your data whenever it suits you.

## Make the most of each time you open a sewer manhole.

- The redesigned workflow from ZIPCAM<sup>360</sup> helps you make the most of the time of your teams in the field;
- 360° video recording: Captures 99% of defects;
- Easy to use by operators, regardless of their level of experience;
- No need for an inspection unit with a pipe crawler.