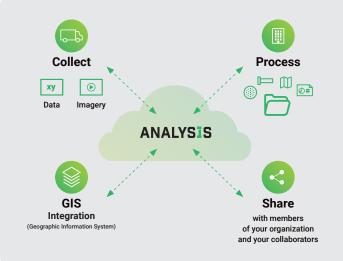

## **ANALYSIS**

CAN-EX TECHNOLOGIES

## Our software solution for inspecting sewer systems is the most modern on the market and comes with the following innovative functionalities:

- Completely web-based analysis platform always accessible from anywhere;
- Import/Export NASSCO-certified;
- An innovative way of collecting, processing, and sharing data;
- Customized connection to your Geographic Information System (GIS);
- Unlimited users; payment based on the volume of data and options selected;
- Developed for municipalities, contractors and engineering firms;
- Software built by users for users; constantly evolving according to your feedback.

## All your sewer system data with a single tool!

The data centralization offered by **ANALYSIS** is a remarkable advantage for municipalities. All inspection data are in one place and always accessible.