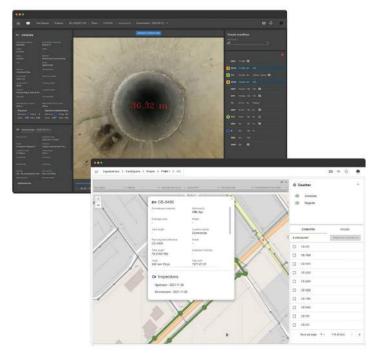

## Our software solution for inspecting sewer systems is the most modern on the market and comes with the following innovative functionalities:

- Completely web-based analysis platform always accessible from anywhere;
- Import/Export NASSCO-certified;
- An innovative way of collecting, processing, and sharing data;
- Customized connection to your Geographic Information System (GIS);
- Unlimited users; payment based on the volume of data and options selected;
- Developed for municipalities, contractors and engineering firms;
- Software built by users for users; constantly evolving according to your feedback.

## All your sewer system data with a single tool!

The data centralization offered by **ANALYSIS** is a remarkable advantage for municipalities. All inspection data are in one place and always accessible.

Combined with artificial intelligence, the centralization of data ensures that pipe condition is better managed and monitored over time, therefore greatly facilitating the work of those involved.

CONTACT US FOR MORE INFORMATION: c